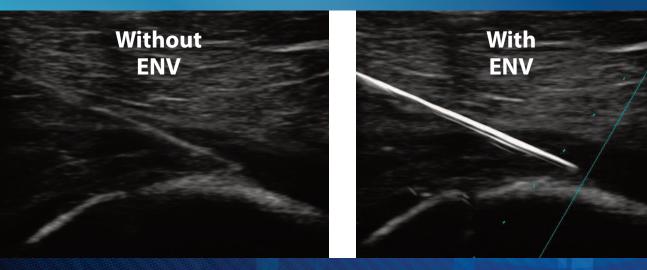

See the Light with Terason's Enhanced Needle Visualization

As a leader in ultrasound, Terason is pleased to introduce ENV to new and existing customers. The cutting-edge feature provides needle visualization unlike any other:

- Increase Diagnostic Confidence
- Maintain Image Quality
- Works with All Needle Gauges
- No Need to Predetermine Insertion Angle
- X-Site<sup>™</sup> 15L4 Transducer Solution